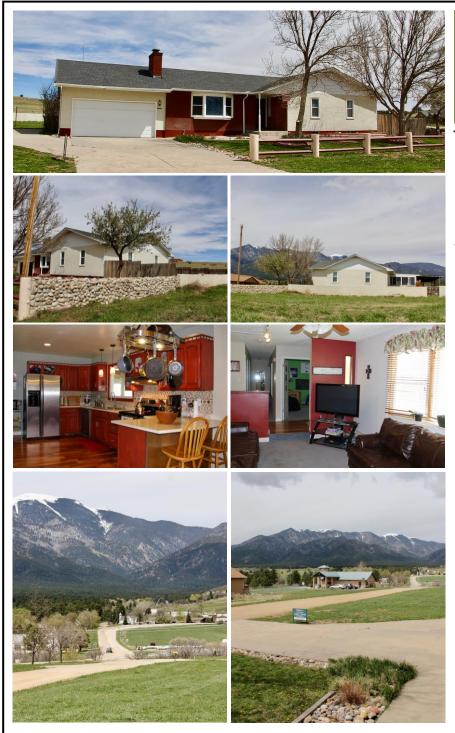

## 7951 Mount Baldy Drive

Rye CO 81069

Gunny Pagnotta Capture Colorado

(719) 568-3842 Gunny@CaptureColorado.com www.CaptureColorado.com

## Greenhorn Valley \$215,000 6 Bedrooms, 2 Baths

3,100 Sq Ft, 0.50 Acres

The perfect family home awaits you in the most incredible location, location, location. In the shadow of Greenhorn Mountain, on a quiet street on the outskirts of Rye, Colorado sits this 6 Bed 2 Bath Home with over 3, 100 square feet of living space. Three bedrooms, including master, kitchen, dining and sunken living room, are located on the main floor, while three additional bedrooms and a massive recreation room are all finished out in the basement. Large storage area provides easy access to plumbing for an additional bath or hobby room if so desired. Home includes oversized two car attached garage and additional concrete parking area. The views from this half acre lot are breathtaking to say the least. Large, open land backs the home and friendly neighbors are the standard in this quaint mountain community. Small schools are less than a mile away. Grocery, medical, fire and e.m.t. services within ten minutes; all city amenities including airport are within forty minutes. San Isabel National Forest can be accessed within minutes including lake or stream fishing, hunting, dirt biking, snowmobiling, hiking, camping, cross country skiing, sledding, horseback riding, or just Sunday driving!