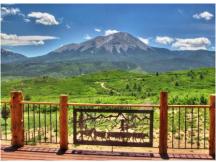

## Raspberry Mntn. Ranch \$549,000

3 Bedrooms, 3 Baths, 1,957 Sq Ft, 35 Acres

This Custom Home in Raspberry
Mountain is Breath taking in more
ways than one. Magnificent Views,
Custom Interior features include
Custom Cabinets, a Burl Island,
Antler Chandelier in Dining Room,
The Metal Roof has a Rustic
Copper Finish with Decks
overlooking the Spanish Peaks.
Three Bedrooms and Three
Bathrooms, with a Shop, 2 Car
Garage, Barn, Corrals, and
WoodStove in Great Room.