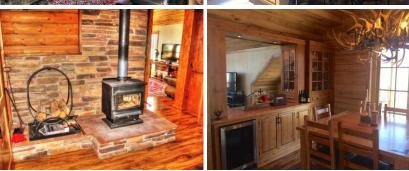

## Raspberry Mntn. Ranch \$549,000

3 Bedrooms, 3 Baths, 1,957 Sq Ft, 35 Acres

This Custom Home in Raspberry
Mountain is Breath taking in more
ways than one. Magnificent Views,
Custom Interior features include
Custom Cabinets, a Burl Island,
Antler Chandelier in Dining Room,
The Metal Roof has a Rustic
Copper Finish with Decks
overlooking the Spanish Peaks.
Three Bedrooms and Three
Bathrooms, with a Shop, 2 Car
Garage, Barn, Corrals, and
WoodStove in Great Room.