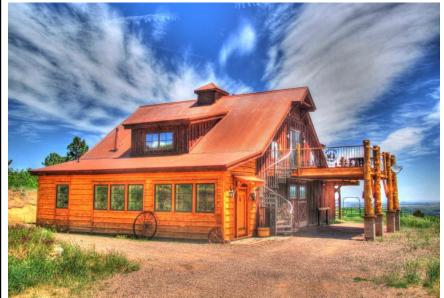

## Raspberry Mntn. Ranch \$549,000

3 Bedrooms, 3 Baths, 1,957 Sq Ft, 35 Acres

This Custom Home in Raspberry
Mountain is Breath taking in more
ways than one. Magnificent Views,
Custom Interior features include
Custom Cabinets, a Burl Island,
Antler Chandelier in Dining Room,
The Metal Roof has a Rustic
Copper Finish with Decks
overlooking the Spanish Peaks.
Three Bedrooms and Three
Bathrooms, with a Shop, 2 Car
Garage, Barn, Corrals, and
WoodStove in Great Room.