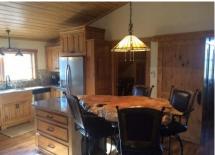

## Raspberry Mntn. Ranch \$549,000

3 Bedrooms, 3 Baths, 1,957 Sq Ft, 35 Acres

This Custom Home in Raspberry
Mountain is Breath taking in more
ways than one. Magnificent Views,
Custom Interior features include
Custom Cabinets, a Burl Island,
Antler Chandelier in Dining Room,
The Metal Roof has a Rustic
Copper Finish with Decks
overlooking the Spanish Peaks.
Three Bedrooms and Three
Bathrooms, with a Shop, 2 Car
Garage, Barn, Corrals, and
WoodStove in Great Room.