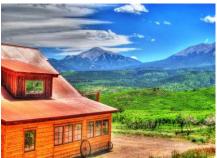

## Raspberry Mntn. Ranch \$549,000

3 Bedrooms, 3 Baths, 1,957 Sq Ft, 35 Acres

This Custom Home in Raspberry
Mountain is Breath taking in more
ways than one. Magnificent Views,
Custom Interior features include
Custom Cabinets, a Burl Island,
Antler Chandelier in Dining Room,
The Metal Roof has a Rustic
Copper Finish with Decks
overlooking the Spanish Peaks.
Three Bedrooms and Three
Bathrooms, with a Shop, 2 Car
Garage, Barn, Corrals, and
WoodStove in Great Room.