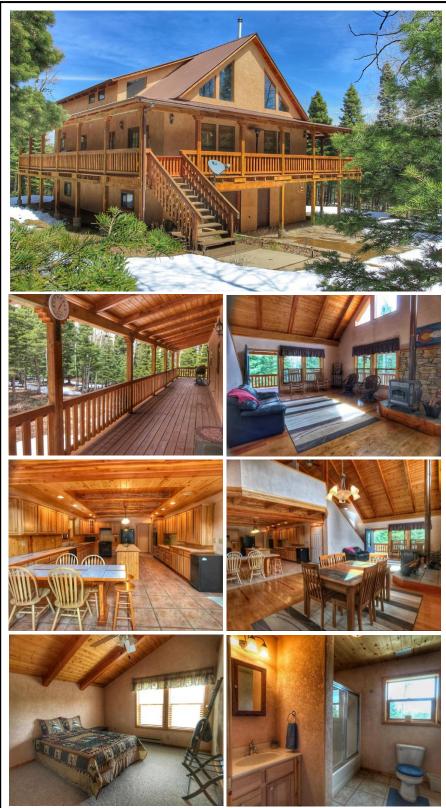

## \$350,000

3 Bedrooms, 2 1/2 Baths, 4,300 Sq Ft, 2 Acres

Evergreen and Aspen surround this 2 acre Paradise Acres beauty. Approximately 2788 sq. ft., 3 bedrooms, 2 1/2 baths with additional 1600 sq. ft. of basement and tandem garage. 1000 sq. ft. of covered deck surrounds a lovely combination of stucco and wood exterior with a metal roof, making this homes exterior virtually maintenance free. Seasonal stream meanders through property.