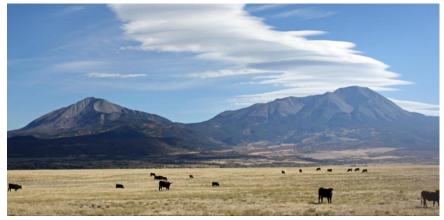

## Vacant Commercial Lot \$64,950

36.52 Acres

Prime Commercial Location! This 36.5 acre parcel just outside of Historic La Veta, has approx. 1/2 mile of Highway 160 frontage, spectacular views, and a world of potential! The possible uses for the property located on this well-traveled highway, are as endless as your imagination! Minerals Rights will convey with the sale. Priced to sell, so bring an offer.