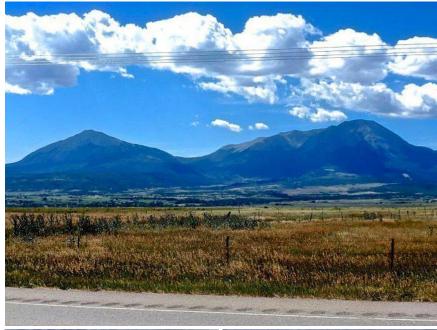

## Vacant Commercial Lot \$64,950

36.52 Acres

Prime Commercial Location! This 36.5 acre parcel just outside of Historic La Veta, has approx. 1/2 mile of Highway 160 frontage, spectacular views, and a world of potential! The possible uses for the property located on this well-traveled highway, are as endless as your imagination! Minerals Rights will convey with the sale. Priced to sell, so bring an offer.