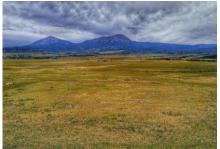

## Vacant Commercial Lot \$64,950

36.52 Acres

Prime Commercial Location! This 36.5 acre parcel just outside of Historic La Veta, has approx. 1/2 mile of Highway 160 frontage, spectacular views, and a world of potential! The possible uses for the property located on this well-traveled highway, are as endless as your imagination! Minerals Rights will convey with the sale. Priced to sell, so bring an offer.