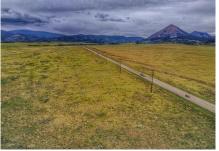

## Vacant Commercial Lot \$64,950

36.52 Acres

Prime Commercial Location! This 36.5 acre parcel just outside of Historic La Veta, has approx. 1/2 mile of Highway 160 frontage, spectacular views, and a world of potential! The possible uses for the property located on this well-traveled highway, are as endless as your imagination! Minerals Rights will convey with the sale. Priced to sell, so bring an offer.