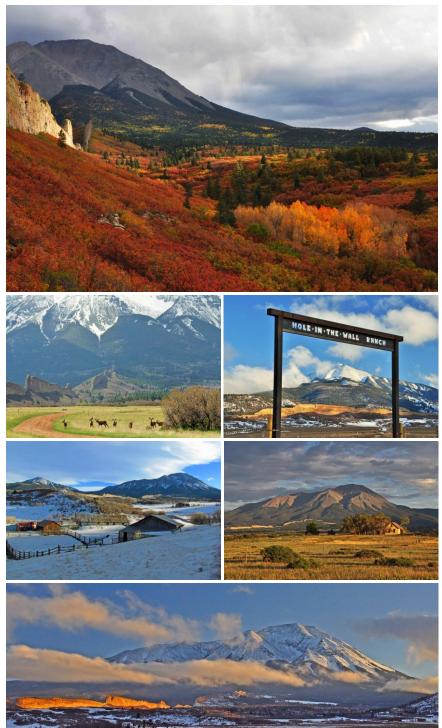

## County Road 361

La Veta, CO 81055

Jacky Christian Capture Colorado

(719) 469-4545 Jacky@CaptureColorado.com www.CaptureColorado.com

## Lot 2 Hole in the Wall

\$259,000

35.04 Acres

Truly one of the premier parcels in the Hole in the Wall Development. School Creek meanders through this 35 acre Parcel. This acreage includes a well and is located just off of School Creek Road (County Road 361). The property needs little to no excavating with several building sites ready for your **Custom Home. Breathtaking views** of the Spanish Peaks and the Sangre de Cristo Mountains Range and located just South of the quaint Mountain Town of La Veta, make this an ideal property for year around living or your Summer getaway.